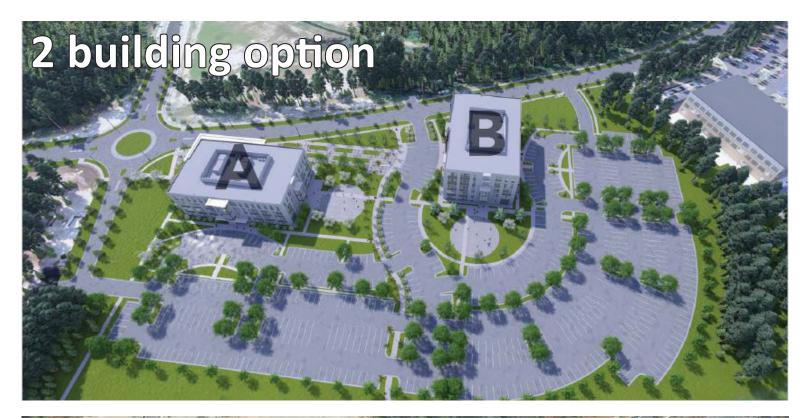

## SIGMA DRIVE, SUMMERVILLE, SC

- > LAND FOR 2 TO 4 PROFESSIONAL OFFICE BUILDINGS AVAILABLE FOR SALE OR LEASE - OFFICE OR OTHER USES
- > UP TO 186,000 SF AVAILABLE IN MULTIPLE CONFIGURATIONS
- > WALKING DISTANCE TO AMENITIES INCLUDING HOTELS, RESTAURANTS AND RETAIL

EVERYTHING'S CLOSE TO EVERYTHING ELSE -CONNECTED BY TRAILS, NATURE AND WIFI

\*Conceptual on opposite page represents part of Nexton Master Plan. Subject to change.

**EXCLUSIVELY MARKETED BY:** 

Bridge Commercial make no guarantees, representations or warranties of any kind, expressed or implied, including warranties of content, accuracy and reliability. Any interested party should do their own research as to the accuracy of the information. Bridge Commercial excludes warranties arising out of this document and excludes all liability for loss and damages arising out of this document