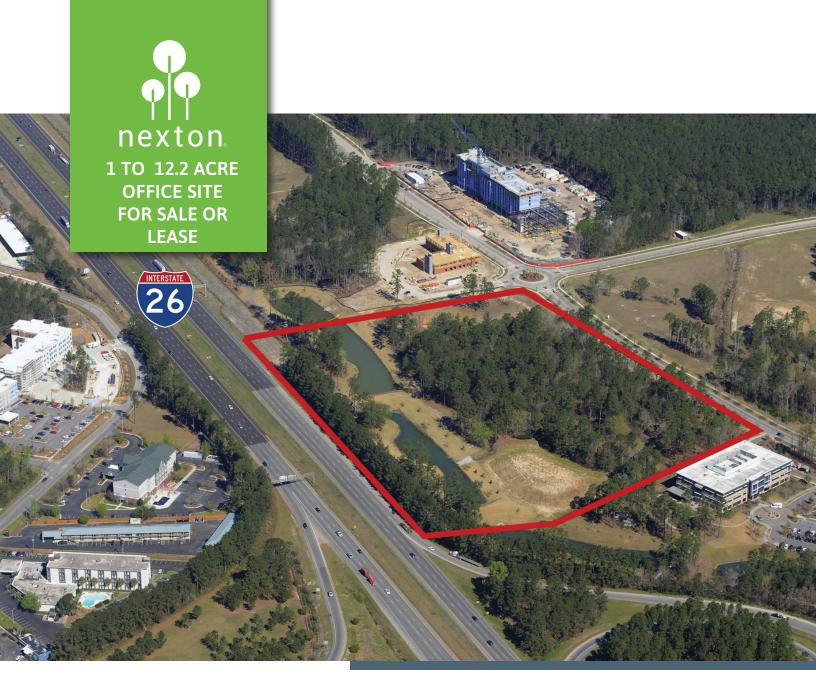

## SIGMA DRIVE, SUMMERVILLE, SC

- > LAND FOR 2 TO 4 PROFESSIONAL OFFICE BUILDINGS AVAILABLE FOR SALE OR LEASE - OFFICE OR OTHER USES
- > UP TO 186,000 SF AVAILABLE IN MULTIPLE CONFIGURATIONS
- > WALKING DISTANCE TO AMENITIES INCLUDING HOTELS, RESTAURANTS AND RETAIL