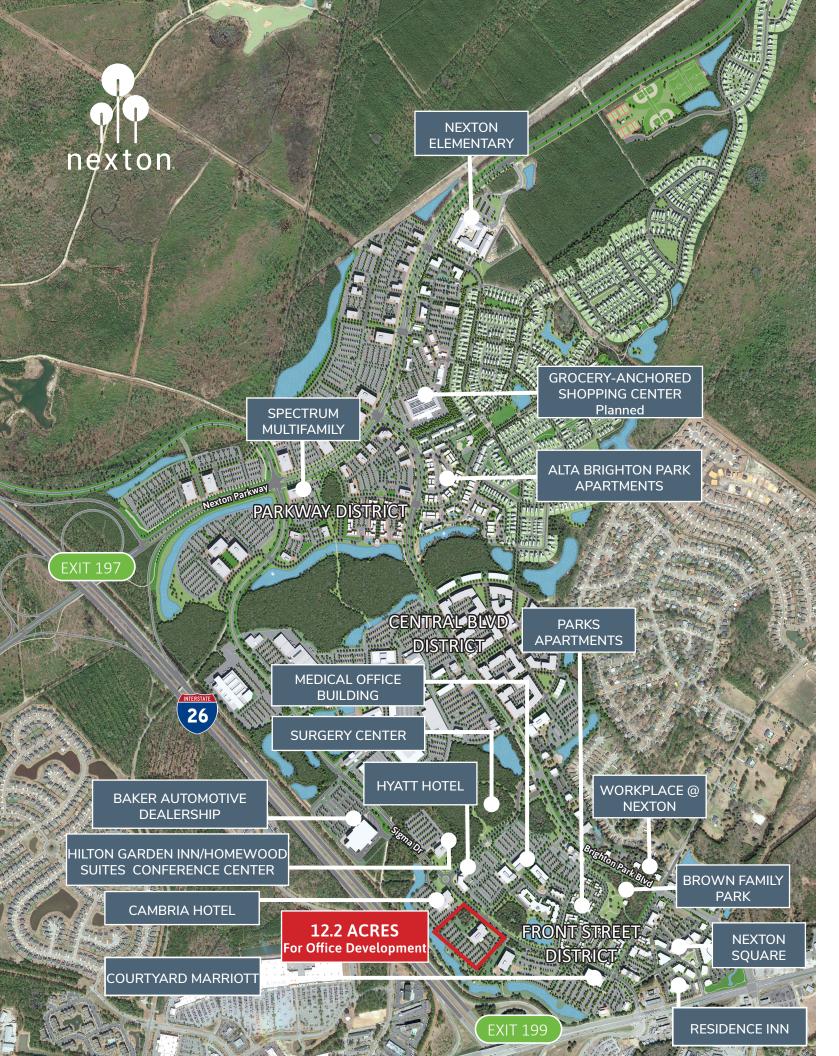

## SIGMA DRIVE, SUMMERVILLE, SC

- > LAND FOR 2 TO 4 PROFESSIONAL OFFICE BUILDINGS AVAILABLE FOR SALE OR LEASE - OFFICE OR OTHER USES
- > UP TO 186,000 SF AVAILABLE IN MULTIPLE CONFIGURATIONS
- > WALKING DISTANCE TO AMENITIES INCLUDING HOTELS, RESTAURANTS AND RETAIL

## WHY NEXTON FOR BUSINESS?

- Within walking distance to a variety of conveniences businesses need to thrive: coffee houses, hotels, dining, green space, and entertainment venues.
- Surrounded by a talented workforce means your employees most likely live near Nexton.
- Easily accessible via two interstate interchanges and abundant parking for employees and visitors.
- Benefit from the fastest internet speeds available with Gigabit technology throughout the community.

EVERYTHING'S CLOSE TO EVERYTHING ELSE -CONNECTED BY TRAILS, NATURE AND WIFI

\*Conceptual on opposite page represents part of Nexton Master Plan. Subject to change.

**EXCLUSIVELY MARKETED BY:** 

Bridge Commercial make no guarantees, representations or warranties of any kind, expressed or implied, including warranties of content, accuracy and reliability. Any interested party should do their own research as to the accuracy of the information. Bridge Commercial excludes warranties arising out of this document and excludes all liability for loss and damages arising out of this document