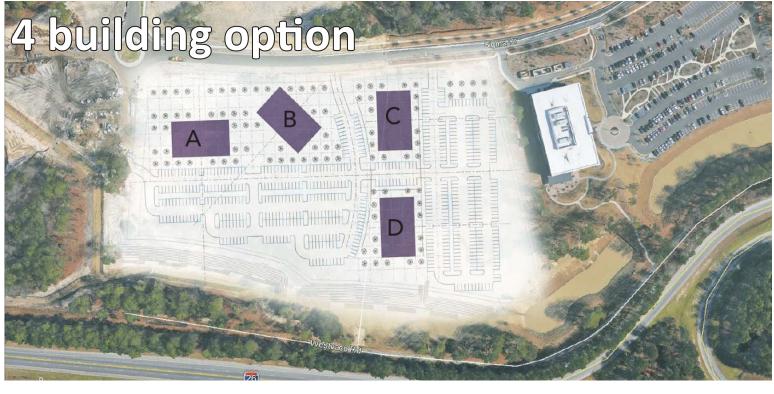

## SIGMA DRIVE, SUMMERVILLE, SC

- > LAND FOR 2 TO 4 PROFESSIONAL OFFICE BUILDINGS AVAILABLE FOR SALE OR LEASE - OFFICE OR OTHER USES
- > UP TO 186,000 SF AVAILABLE IN MULTIPLE CONFIGURATIONS
- > WALKING DISTANCE TO AMENITIES INCLUDING HOTELS, RESTAURANTS AND RETAIL

EVERYTHING'S CLOSE TO EVERYTHING ELSE -CONNECTED BY TRAILS, NATURE AND WIFI

\*Conceptual on opposite page represents part of Nexton Master Plan. Subject to change.

**EXCLUSIVELY MARKETED BY:** 

Bridge Commercial make no guarantees, representations or warranties of any kind, expressed or implied, including warranties of content, accuracy and reliability. Any interested party should do their own research as to the accuracy of the information. Bridge Commercial excludes warranties arising out of this document and excludes all liability for loss and damages arising out of this document