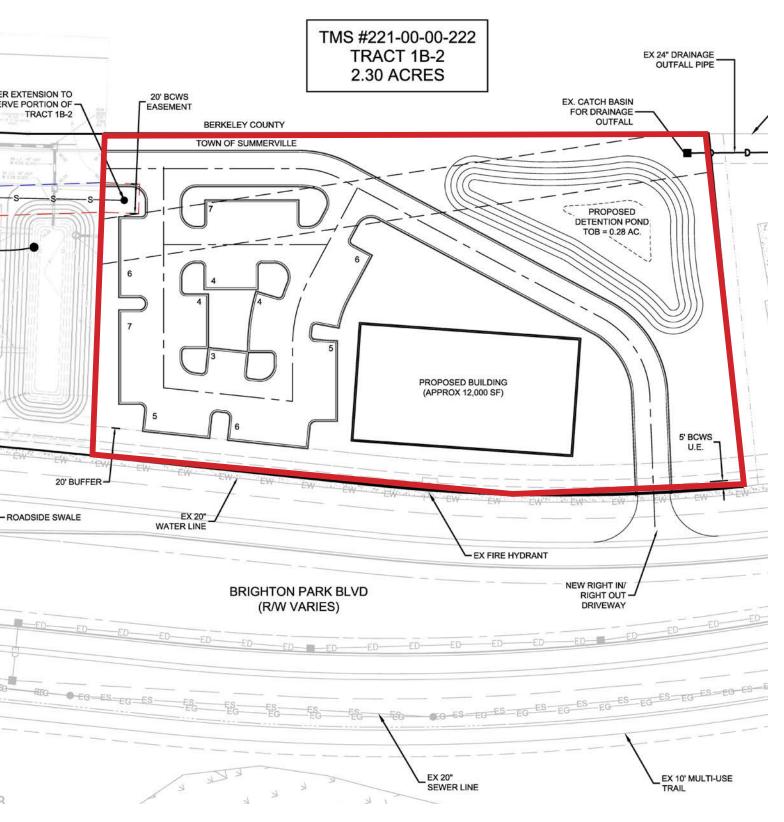

# **PROPERTY SUMMARY**

**SIZE:** ±2.30 Gross Acres

**ZONING:** PUD

**MUNICIPALITY:** Town of Summerville

**ENTITLEMENTS:** Flexible uses via

zoning under

**Berkeley County PUD** 

**UTILITIES:** All utilities available at site

WETLANDS: None

**STORMWATER:** Not Included

**ROADS:** Built & Ready

SITE RAW

**CONDITION:** 

**ACCESS:** Full access on Brighton Park

The Nexton community is owned by a business entity of North America Sekisui House, LLC (NASH), and is being developed by Newland Communities, the master developer of the community. NASH and Newland share a deep commitment to sustainable development practices, have strengthened their intentional focus together in all communities they are creating across the country. Nexton is one of 30 assets the NASH-Newland partnership owns or manages together, in 14 states across the U.S.