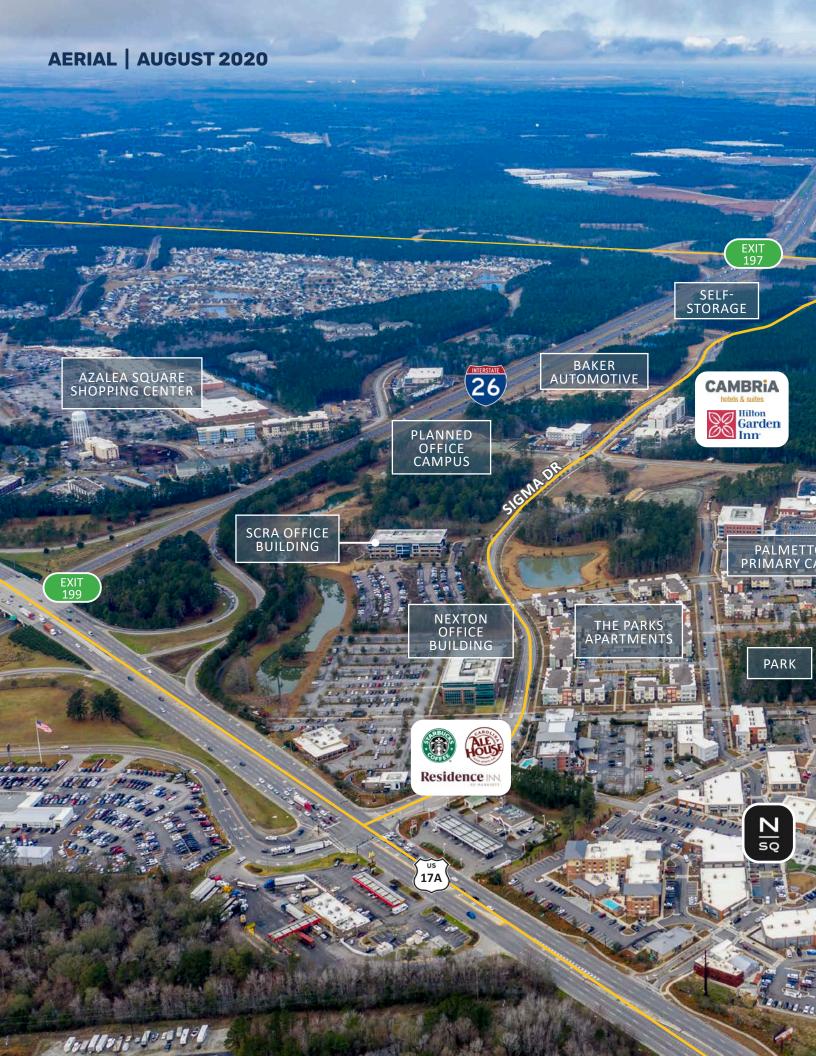

# **TRACT 1B-2** ±2.30 ACRES FOR SALE

#### **PROPERTY HIGHLIGHTS**

- ±2.30 gross acres of commercial land for mixed-use development.
- Entire tract is available for purchase.
- Develop Charleston's next commercial development in a high growth area.
- Proximate to 30,000+ residences.
- Minutes from MUSC's new 128-bed hospital, 200,000 SF medical office campus.
- Located within Nexton, an award-winning, master-plan community.
- Located 25 miles from Charleston, South Carolina, voted a Top City in the U.S.

# **PROPERTY SUMMARY**

**SIZE:** ±2.30 Gross Acres

**ZONING:** PUD

**MUNICIPALITY:** Town of Summerville

**ENTITLEMENTS:** Flexible uses via

zoning under

**Berkeley County PUD** 

**UTILITIES:** All utilities available at site