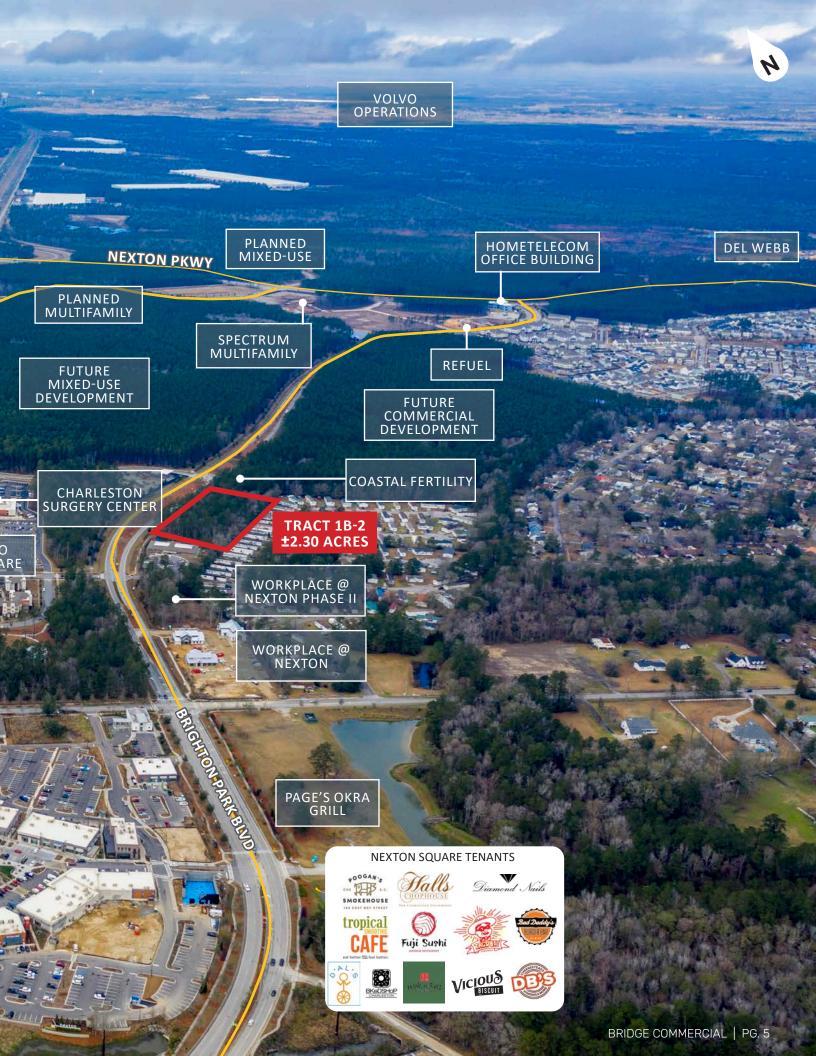

# **TRACT 1B-2** ±2.30 ACRES FOR SALE

#### **PROPERTY HIGHLIGHTS**

- ±2.30 gross acres of commercial land for mixed-use development.
- Entire tract is available for purchase.
- Develop Charleston's next commercial development in a high growth area.
- Proximate to 30,000+ residences.
- Minutes from MUSC's new 128-bed hospital, 200,000 SF medical office campus.
- Located within Nexton, an award-winning, master-plan community.
- Located 25 miles from Charleston, South Carolina, voted a Top City in the U.S.

# **PROPERTY SUMMARY**

**SIZE:** ±2.30 Gross Acres

**ZONING:** PUD

**MUNICIPALITY:** Town of Summerville

**ENTITLEMENTS:** Flexible uses via

zoning under

**Berkeley County PUD** 

**UTILITIES:** All utilities available at site

WETLANDS: None

**STORMWATER:** Not Included

**ROADS:** Built & Ready

SITE RAW

**CONDITION:** 

**ACCESS:** Full access on Brighton Park

The Nexton community is owned by a business entity of North America Sekisui House, LLC (NASH), and is being developed by Newland Communities, the master developer of the community. NASH and Newland share a deep commitment to sustainable development practices, have strengthened their intentional focus together in all communities they are creating across the country. Nexton is one of 30 assets the NASH-Newland partnership owns or manages together, in 14 states across the U.S.