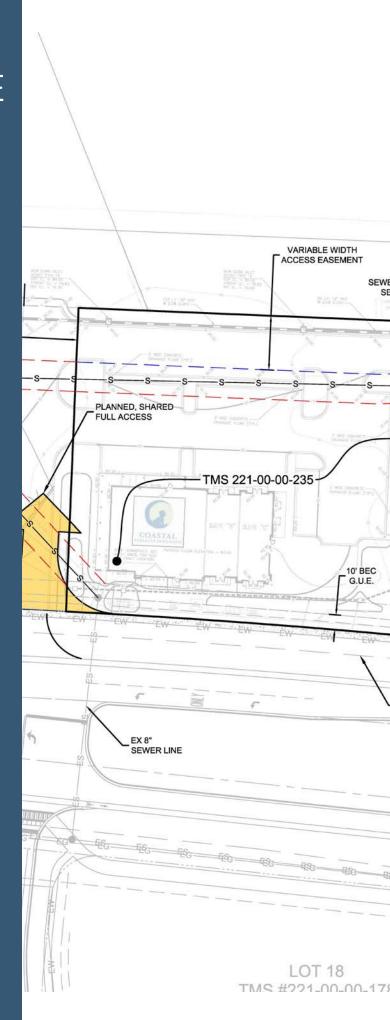

# **PROPERTY SUMMARY**

**SIZE:** ±2.30 Gross Acres

**ZONING:** PUD

**MUNICIPALITY:** Town of Summerville

**ENTITLEMENTS:** Flexible uses via

zoning under

**Berkeley County PUD** 

**UTILITIES:** All utilities available at site

WETLANDS: None

**STORMWATER:** Not Included

**ROADS:** Built & Ready

SITE RAW

**CONDITION:** 

**ACCESS:** Full access on Brighton Park

The Nexton community is owned by a business entity of North America Sekisui House, LLC (NASH), and is being developed by Newland Communities, the master developer of the community. NASH and Newland share a deep commitment to sustainable development practices, have strengthened their intentional focus together in all communities they are creating across the country. Nexton is one of 30 assets the NASH-Newland partnership owns or manages together, in 14 states across the U.S.