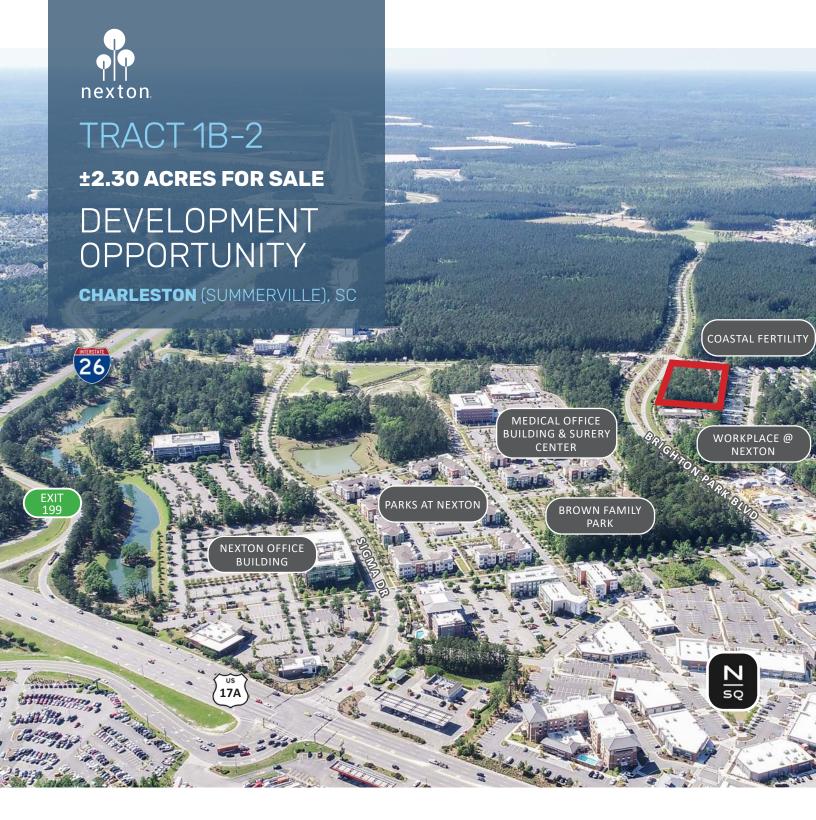

# **TRACT 1B-2** ±2.30 ACRES FOR SALE

#### **PROPERTY HIGHLIGHTS**

- ±2.30 gross acres of commercial land for mixed-use development.
- Entire tract is available for purchase.
- Develop Charleston's next commercial development in a high growth area.
- Proximate to 30,000+ residences.
- Minutes from MUSC's new 128-bed hospital, 200,000 SF medical office campus.
- Located within Nexton, an award-winning, master-plan community.
- Located 25 miles from Charleston, South Carolina, voted a Top City in the U.S.

# **PROPERTY SUMMARY**

**SIZE:** ±2.30 Gross Acres

**ZONING:** PUD

**MUNICIPALITY:** Town of Summerville

**ENTITLEMENTS:** Flexible uses via

zoning under

**Berkeley County PUD** 

**UTILITIES:** All utilities available at site

WETLANDS: None

**STORMWATER:** Not Included

**ROADS:** Built & Ready

SITE RAW

**CONDITION:** 

**ACCESS:** Full access on Brighton Park

The Nexton community is owned by a business entity of North America Sekisui House, LLC (NASH), and is being developed by Newland Communities, the master developer of the community. NASH and Newland share a deep commitment to sustainable development practices, have strengthened their intentional focus together in all communities they are creating across the country. Nexton is one of 30 assets the NASH-Newland partnership owns or manages together, in 14 states across the U.S.