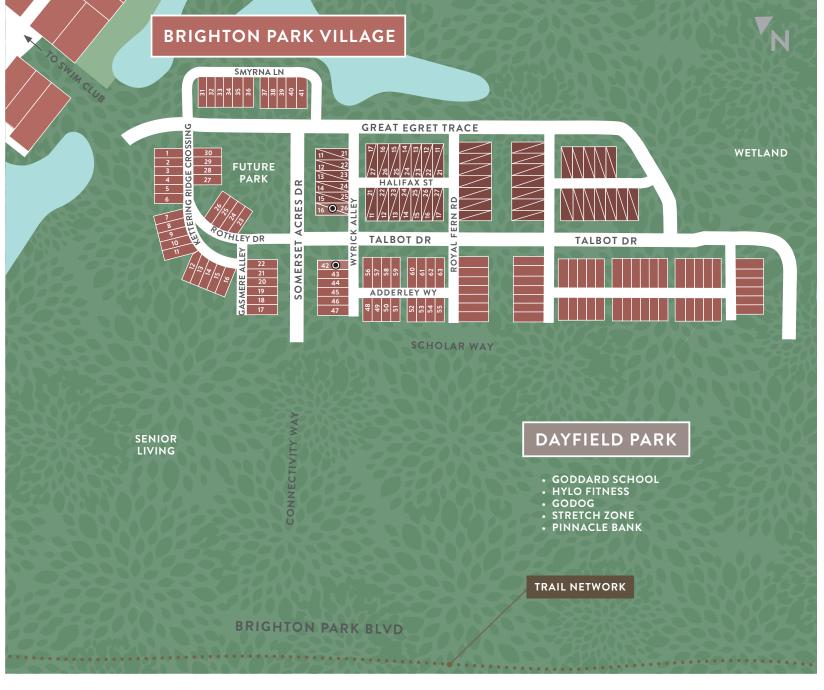

MODEL HOME

STANLEY MARTIN TOWNHOMES

STANLEY MARTIN CONDOMINIUMS

SENIOR LIVING

This map of Nexton represents an artist's conception of proposed development and existing sections. No warranties or representations, expressed or implied, concerning the final intended use, design or proposed improvements are made herein. All plans for land use or facilities use are subject to change without notice and nothing presented on this map shall obligate the owner or any other entity to construct or develop facilities as shown. February 2025